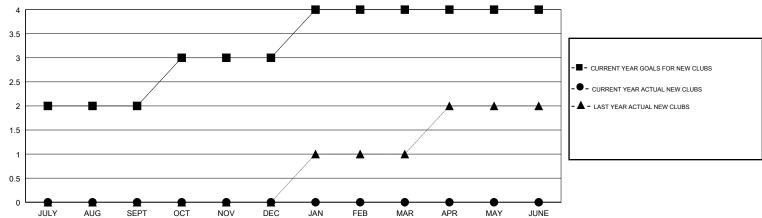

## GOALS AND ACTUAL NEW CLUBS CUMULATIVE

#### **LOCATION NEW JERSEY**

**GMT CA** 

| Clubs                 |               |           |               | Members       |                           |                         |                                              |  |
|-----------------------|---------------|-----------|---------------|---------------|---------------------------|-------------------------|----------------------------------------------|--|
| RESULTS FOR 2018-2019 |               |           |               |               | RESULTS FOR 2018-2019     |                         |                                              |  |
| QUARTER               | NEW CLUB GOAL | NEW CLUBS | DROPPED CLUBS | QUARTER       | MEMBER GROWTH NET<br>GOAL | MEMBER GROWTH<br>ACTUAL | DROPPED MEMBERS ACTUAL (including transfers) |  |
| JULY/AUG/SEPT         | 2             | 0         | 1             | JULY/AUG/SEPT | 50                        | 27                      | 21                                           |  |
| OCT/NOV/DEC           | 1             | 0         | 0             | OCT/NOV/DEC   | 40                        | 0                       | 0                                            |  |
| JAN/FEB/MAR           | 1             | 0         | 0             | JAN/FEB/MAR   | 45                        | 0                       | 0                                            |  |
| APR/MAY/JUNE          | 0             | 0         | 0             | APR/MAY/JUNE  | 5                         | 0                       | 0                                            |  |