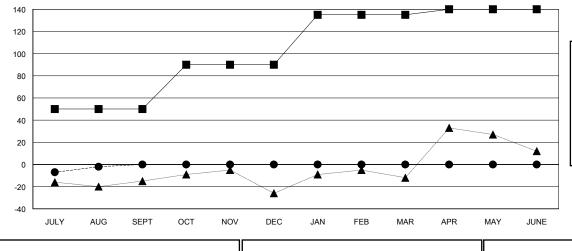

## GOALS AND ACTUAL MEMBERS CUMULATIVE

| -■- MEMBER GROWTH NET GOAL        |  |
|-----------------------------------|--|
| - ● - MEMBER GROWTH ACTUAL        |  |
| - ▲ - LAST YEAR MEMBERSHIP ACTUAL |  |
|                                   |  |
|                                   |  |

#### **LOCATION NEW JERSEY**

**GMT CA** 

| Clubs                 |               |           |               | Members       |                           |                         |                                              |  |
|-----------------------|---------------|-----------|---------------|---------------|---------------------------|-------------------------|----------------------------------------------|--|
| RESULTS FOR 2018-2019 |               |           |               |               | RESULTS FOR 2018-2019     |                         |                                              |  |
| QUARTER               | NEW CLUB GOAL | NEW CLUBS | DROPPED CLUBS | QUARTER       | MEMBER GROWTH NET<br>GOAL | MEMBER GROWTH<br>ACTUAL | DROPPED MEMBERS ACTUAL (including transfers) |  |
| JULY/AUG/SEPT         | 2             | 0         | 1             | JULY/AUG/SEPT | 50                        | 27                      | 21                                           |  |
| OCT/NOV/DEC           | 1             | 0         | 0             | OCT/NOV/DEC   | 40                        | 0                       | 0                                            |  |
| JAN/FEB/MAR           | 1             | 0         | 0             | JAN/FEB/MAR   | 45                        | 0                       | 0                                            |  |
| APR/MAY/JUNE          | 0             | 0         | 0             | APR/MAY/JUNE  | 5                         | 0                       | 0                                            |  |